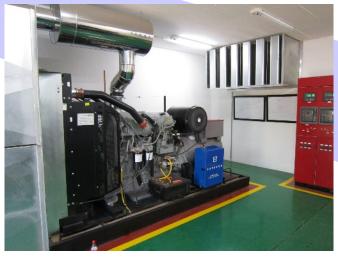

Netcare Montana Standby Generator installation. 2x 500kVA Prime rated sets syncronised to operate at a total supply of 1MVA

Township reticulation in Pretoria